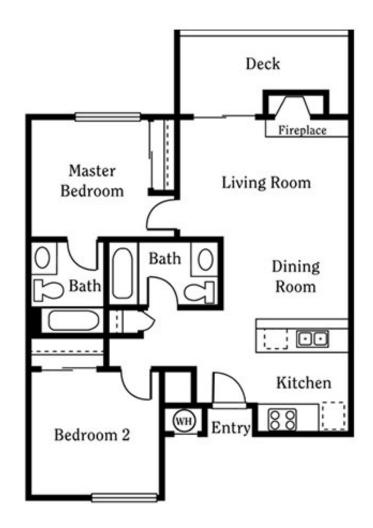

## **Carmel**

📮 2 bed

2 bath

836 sq ft

\$1980-\$2150\*

## **Features**

Fireplace\*

Stackable Washer/Dryer\*

**Vertical Blinds** 

Microwave Oven

Washer/Dryer Hookups

Gas Stove

**Central Air Conditioning** 

**Ceiling Fan** 

Walk-In Closet

**Single Story Villas** 

Explore the Carmel floorplan today and venture through a spacious two-bed, two-bath home. Discover modern features like a large deck to enjoy the outdoors, walk-in closets, and washer/dryer hookups. Browse through the website to see more of our single-story villas!