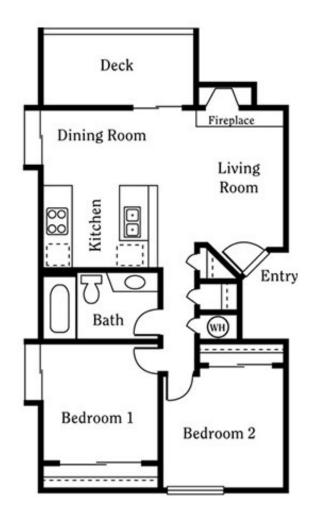

## Sierra

📮 2 bed

1 bath

779 sq ft

\$1890-\$2050\*

## **Features**

Fireplace\*

Stackable Washer/Dryer\*

**Vertical Blinds** 

Microwave Oven

Washer/Dryer Hookups

Gas Stove

**Central Air Conditioning** 

**Ceiling Fan** 

Walk-In Closet

**Single Story Villas** 

The Sierra floorplan is equipped with central A/C, washer/dryer hookups for your convenience, and large walk-in closets for your entire wardrobe. This spacious two-bedroom, one-bath features a scenic deck to enjoy the beautiful San Bernardino surroundings. Schedule a tour and explore more!