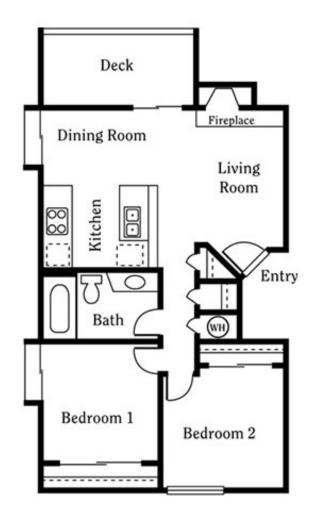

## Sierra

📇 2 bed

1 bath

779 sq ft

\$1975 - \$2075\*

**Ceiling Fan** 

Walk-In Closet

**Single Story Villas** 

The Sierra floorplan is equipped with central A/C, washer/dryer hookups for your convenience, and large walk-in closets for your entire wardrobe. This spacious two-bedroom, one-bath features a scenic deck to enjoy the beautiful San Bernardino surroundings. Schedule a tour and explore more!